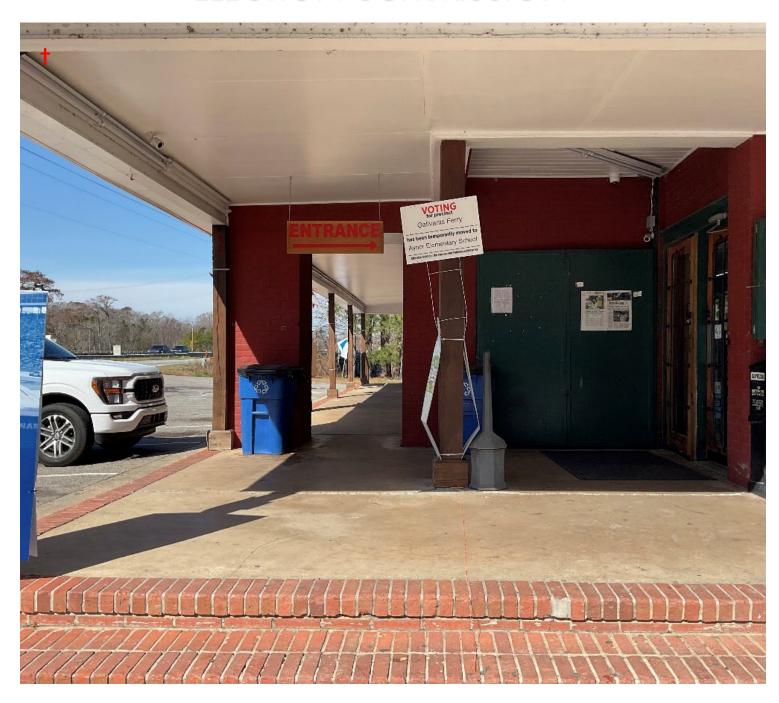

If a polling place is changed, S.C. Code §7-7-15 requires the entity charged with conducting the election at the polling place—the county—to post a notice *on* or *next to* the door of the entrance of the previous polling place. The notice must be in large enough letters to be read easily by a person with normal vision from a distance of at least 20 feet and contain the:

- Place of the new polling place.
- Address of the entity in charge of the election.
- Telephone number of the entity in charge of the election.

One sign that meets all these requirements is adequate signage.

It should also be noted that several counties had more than one sign at the polling place. State law, however, requires only one sign.

Lastly, there were reports from several counties on election day that change of polling place signs had been removed by the public. As such, the absence of these signs may not necessarily indicate that the county did not post a change of polling place sign. Two of the 29 counties did not have signs when we visited.