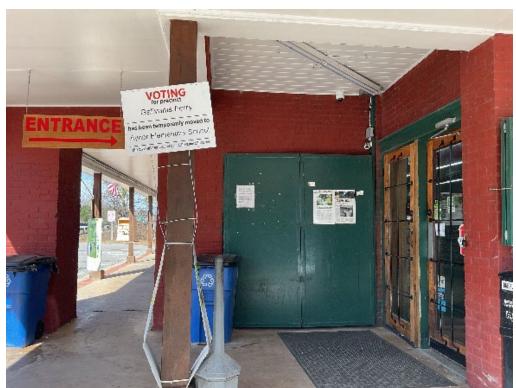

If a polling place is changed, S.C. Code §7-7-15 requires the entity charged with conducting the election at the polling place—the county—to post a notice *on* or *next to* the door of the entrance of the previous polling place. The notice must be in large enough letters to be read easily by a person with normal vision from a distance of at least 20 feet and contain the:

- Place of the new polling place.
- Address of the entity in charge of the election.
- Telephone number of the entity in charge of the election.

One sign that meets all these requirements is adequate signage.

It should also be noted that several counties had more than one sign at the polling place. State law, however, requires only one sign.

Lastly, there were reports from several counties on election day that change of polling place signs had been removed by the public. As such, the absence of these signs may not necessarily indicate that the county did not post a change of polling place sign. Two of the 29 counties did not have signs when we visited.