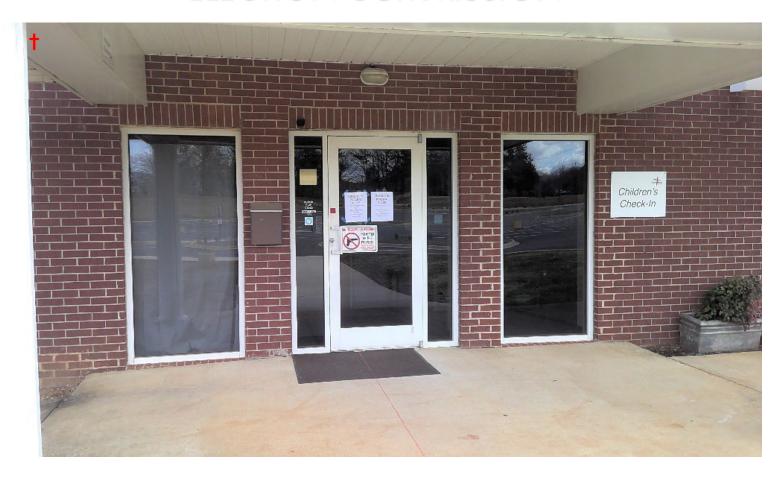

#### **Unannounced Visits**

For our review, we identified counties that had combined polling places for the Republican Presidential Preference Primary held on Saturday, February 24, 2024. According to the voter registration and election management system and county websites, 29 of the 46 counties had combined polling places for this election. For each of these counties, teams of auditors conducted unannounced visits to select previous polling places on election day to determine if a change of polling place sign was present on or near the door, contained the new polling place and the telephone number of the county office, and was readable from 20 feet. Since SEC guidance did not prompt counties to list the county office address on the agency-designed poster, we did not evaluate counties on whether this information was present.

Auditors photographed signage at the polling place, with at least one picture of the signage from 20 feet. The view in these pictures, however, was not the same as the in-person view. Readability was evaluated by two auditors, and the results of readability should be based on the auditors' assessment rather than the pictures.

It should also be noted that several counties had more than one sign at the polling place. State law, however, requires only one sign.

Lastly, there were reports from several counties on election day that change of polling place signs had been removed by the public. As such, the absence of these signs may not necessarily indicate that the county did not post a change of polling place sign. Two of the 29 counties did not have signs when we visited.