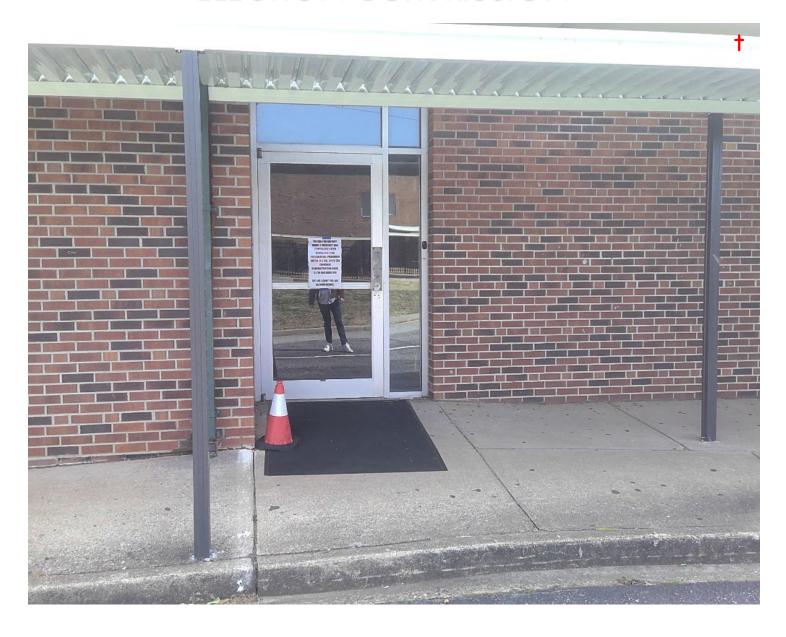

†Pictures of signage from 20 feet away

Anderson

|                             |           | Ele              | ction     |           |                                    | Audit Visit Date            |                                         |          | Aud                  | Audit Visit Time       |              |             |  |
|-----------------------------|-----------|------------------|-----------|-----------|------------------------------------|-----------------------------|-----------------------------------------|----------|----------------------|------------------------|--------------|-------------|--|
| Repul                       | olican Pr | residen          | tial Pref | erence    | Primary                            | Saturday, February 24, 2024 |                                         |          | 12:02                |                        | □ AI<br>⊠ PI |             |  |
| Cou                         | nty       |                  |           | Precino   | :t                                 |                             | us Polli                                | _        |                      | New Polling            |              |             |  |
|                             | ,         |                  |           |           | Location Address                   |                             |                                         |          | Location Address     |                        |              |             |  |
| Beau                        | ıfort     |                  | В         | eaufor    | t 1                                |                             | 1001 Hamar Street<br>Beaufort, SC 29902 |          |                      | Soundary<br>fort, SC 2 |              |             |  |
|                             |           | -                |           |           |                                    | Beautor                     | t, 3C 29                                | 1902     |                      |                        |              |             |  |
|                             | Λ         | .1               |           | ns Pres   |                                    | _                           |                                         | -        | Total Sign           | is Preser              | nt           |             |  |
|                             | Audito    |                  |           | Yes 🗆     |                                    | _                           |                                         |          | 4                    | ļ                      |              |             |  |
| Auditor <sup>2</sup> ⊠Yes [ |           |                  |           | Yes ∟     |                                    |                             |                                         |          |                      |                        |              |             |  |
|                             |           |                  |           |           | Lo                                 | ocation of Signs            | <u> </u>                                |          |                      | 011                    |              |             |  |
|                             | Or        | Door             |           |           |                                    | Near Door<br>(W/in 10 feet) |                                         |          |                      | Other cribe location   | on)          |             |  |
| Auditor <sup>1</sup>        | □Yes      | ⊠No              | # of      | 0         | Auditor <sup>1</sup>               | □Yes ⊠No                    | # of                                    | 0        | Roadsid              |                        | # of         | 3           |  |
| Auditor <sup>2</sup>        | □Yes      |                  |           |           | Auditor <sup>2</sup>               | □Yes ⊠No                    |                                         |          | Front of Bui         |                        | # of         | 1           |  |
| Notes                       |           | gn was<br>om the | •         | ned at t  | he start of th                     | ne sidewalk lead            | ding up                                 | to the k | ouilding but was     | s approx               | imately      | <u>/</u> 25 |  |
|                             | Sign 1    |                  |           |           |                                    |                             |                                         |          |                      |                        |              |             |  |
| Lo                          | cation    | Sidew            | alk leac  | ling to I | building/doc                       | or                          |                                         |          |                      |                        |              |             |  |
|                             |           |                  |           | N         | ew polling place listed?           |                             |                                         |          | Auditor <sup>1</sup> | ⊠Yes □No               |              |             |  |
|                             |           |                  |           |           | ew poining place listed:           |                             |                                         |          | Auditor <sup>2</sup> | +                      |              |             |  |
|                             |           |                  |           | County    | office <b>phone number</b> listed? |                             |                                         |          | Auditor <sup>1</sup> |                        |              |             |  |
|                             |           |                  |           |           |                                    |                             |                                         |          | Auditor <sup>2</sup> | ⊠Y€                    |              |             |  |
|                             |           |                  |           | R         | Readable from                      | m 20 feet?                  |                                         |          | Auditor <sup>1</sup> | ⊠Ye                    |              |             |  |
|                             |           |                  |           |           |                                    |                             |                                         |          | Auditor <sup>2</sup> | ⊠Ye                    | es 🗆 N       | 0           |  |
|                             | Notes     | All sign         | ns were   | identic   | al in appeara                      | ance and inforn             | nation.                                 |          |                      |                        |              |             |  |
|                             | Sign 2    |                  |           |           |                                    |                             |                                         |          |                      |                        |              |             |  |
| Lo                          | cation    | Roads            | ide       |           |                                    |                             |                                         |          |                      |                        |              |             |  |
|                             |           |                  |           | N         | ew polling p                       | lace listed?                |                                         |          | Auditor <sup>1</sup> | ⊠Y€                    |              |             |  |
|                             |           |                  |           |           |                                    |                             |                                         |          | Auditor <sup>2</sup> | ⊠Y€                    |              |             |  |
|                             |           |                  |           | County    | office phon                        | <b>e number</b> listed      | d?                                      |          | Auditor <sup>1</sup> | ⊠Ye                    |              |             |  |
|                             |           |                  |           |           |                                    |                             |                                         |          | Auditor <sup>2</sup> | ⊠Ye                    |              |             |  |
|                             |           |                  |           | R         | Readable fror                      | m 20 feet?†                 |                                         |          | Auditor <sup>1</sup> | ⊠Ye                    |              |             |  |
|                             |           |                  |           |           |                                    |                             |                                         |          | Auditor <sup>2</sup> | ⊠Y€                    | es 🗆 N       | U           |  |
|                             | Notes     |                  |           |           |                                    |                             |                                         |          |                      |                        |              |             |  |