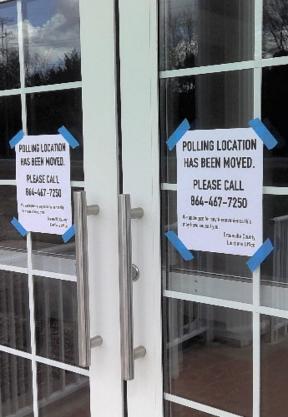

#### **SEC Guidance**

The State Election Commission (SEC) provided guidance to counties regarding change of polling place signage during a training workshop in November 2023. The SEC also provided posters to counties for use during the presidential preference primaries, including sizes 8.5x11, 8.5x14, and 24x36. Figure 1 provides a visual of this poster. These posters contained prompts to fill in the name and address of the new polling place as well as the county office phone number. Use of this specific sign was optional.

Figure 1: Example of SEC-Designed Change of Polling Place Notice

# For the Republican Presidential Primary ONLY.

# This polling place has been moved to:

The address is:

For more information, contact your County Voter Registration and Elections Office.

Phone:

SC Code of Laws 7-7-15

SOUTH CAROLINA

every vote matters every vote counts.

scVOTES.gov

Source: State Election Commission