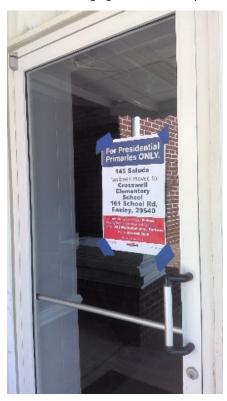

If a polling place is changed, S.C. Code §7-7-15 requires the entity charged with conducting the election at the polling place—the county—to post a notice *on* or *next to* the door of the entrance of the previous polling place. The notice must be in large enough letters to be read easily by a person with normal vision from a distance of at least 20 feet and contain the:

- Place of the new polling place.
- Address of the entity in charge of the election.
- Telephone number of the entity in charge of the election.

One sign that meets all these requirements is adequate signage.

It should also be noted that several counties had more than one sign at the polling place. State law, however, requires only one sign.

Lastly, there were reports from several counties on election day that change of polling place signs had been removed by the public. As such, the absence of these signs may not necessarily indicate that the county did not post a change of polling place sign. Two of the 29 counties did not have signs when we visited.