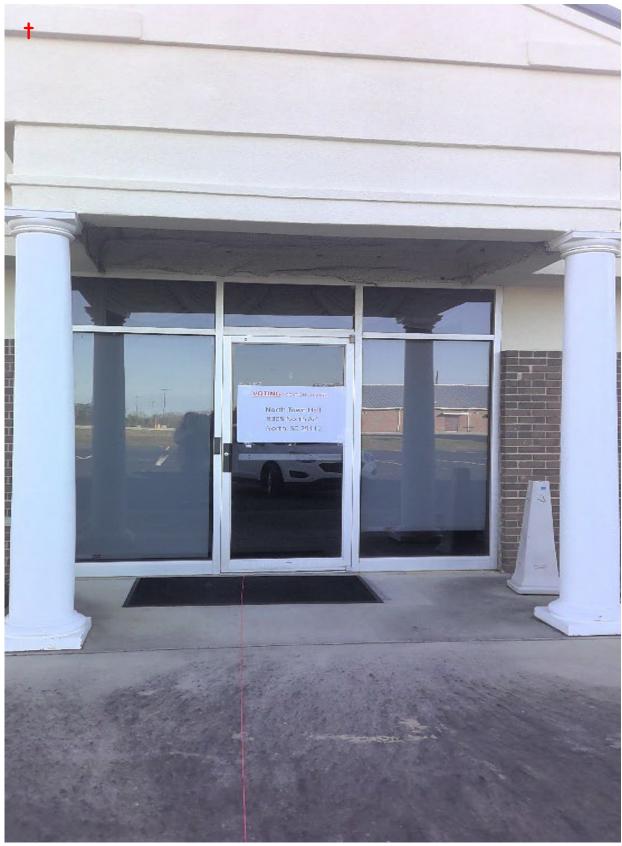

If a polling place is changed, S.C. Code §7-7-15 requires the entity charged with conducting the election at the polling place—the county—to post a notice *on* or *next to* the door of the entrance of the previous polling place. The notice must be in large enough letters to be read easily by a person with normal vision from a distance of at least 20 feet and contain the:

- Place of the new polling place.
- Address of the entity in charge of the election.
- Telephone number of the entity in charge of the election.

One sign that meets all these requirements is adequate signage.

It should also be noted that several counties had more than one sign at the polling place. State law, however, requires only one sign.

Lastly, there were reports from several counties on election day that change of polling place signs had been removed by the public. As such, the absence of these signs may not necessarily indicate that the county did not post a change of polling place sign. Two of the 29 counties did not have signs when we visited.