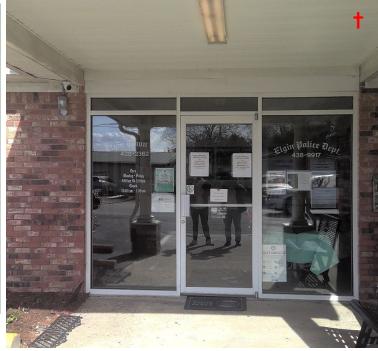

If a polling place is changed, S.C. Code §7-7-15 requires the entity charged with conducting the election at the polling place—the county—to post a notice *on* or *next to* the door of the entrance of the previous polling place. The notice must be in large enough letters to be read easily by a person with normal vision from a distance of at least 20 feet and contain the:

- Place of the new polling place.
- Address of the entity in charge of the election.
- Telephone number of the entity in charge of the election.

One sign that meets all these requirements is adequate signage.