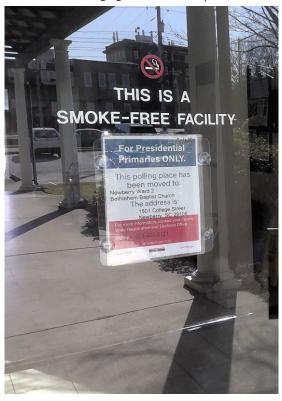

#### **SEC Guidance**

The State Election Commission (SEC) provided guidance to counties regarding change of polling place signage during a training workshop in November 2023. The SEC also provided posters to counties for use during the presidential preference primaries, including sizes 8.5x11, 8.5x14, and 24x36. Figure 1 provides a visual of this poster. These posters contained prompts to fill in the name and address of the new polling place as well as the county office phone number. Use of this specific sign was optional.

Figure 1: Example of SEC-Designed Change of Polling Place Notice