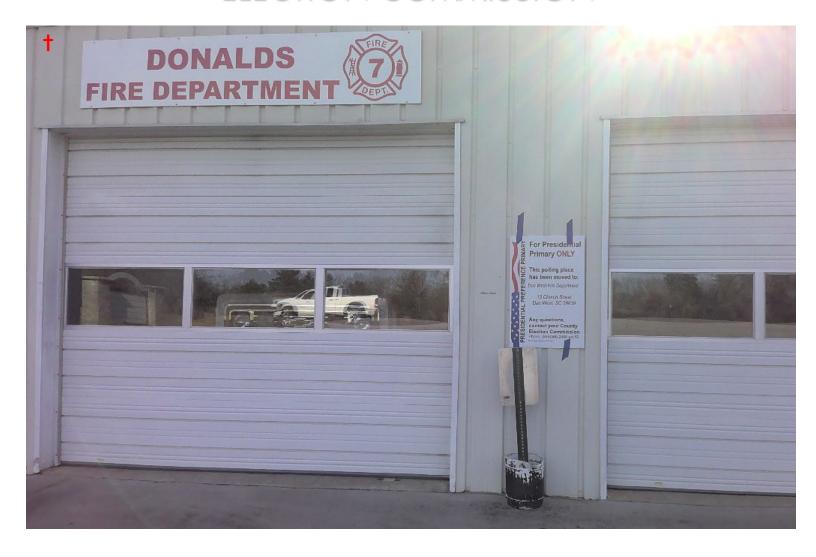

|                      |          | Ele      | ction       |                   |                      | Audit \                     | Visit Da             | Auc              | lit Visit T          | ime                  |              |    |
|----------------------|----------|----------|-------------|-------------------|----------------------|-----------------------------|----------------------|------------------|----------------------|----------------------|--------------|----|
| Repul                | blican P | resident | tial Pref   | erence            | Primary              | Saturday, Fel               | bruary 2             | 24, 2024         | 9:32                 |                      | ⊠ AI<br>□ PI |    |
| Cou                  | intv     |          |             | Precino           | ·†                   |                             | us Pollii            | _                |                      | New Polling          |              |    |
|                      | iiicy    |          |             | · · · · · · · · · |                      | Locatio                     |                      | Location Address |                      |                      |              |    |
| Abbe                 | eville   |          |             | Donald            | S                    | 445 W N                     |                      |                  | Church St            |                      |              |    |
|                      |          |          |             |                   |                      | Donalds                     | s, SC 296            | 538              | Due V                | West, SC             | 29639        |    |
| Signs Present        |          |          |             |                   |                      | _                           |                      |                  | Total Sign           | ns Preser            | nt           |    |
|                      |          |          |             |                   |                      |                             |                      |                  | <u>-</u>             | 1                    |              |    |
| Auditor² ⊠Yes □No    |          |          |             |                   |                      |                             |                      |                  |                      |                      |              |    |
|                      |          |          |             |                   | Lo                   | ocation of Signs            | <b>S</b>             |                  |                      |                      |              |    |
|                      | Or       | n Door   |             |                   |                      | Near Door<br>(W/in 10 feet) |                      |                  | (Des                 | Other cribe location | n)           |    |
| Auditor <sup>1</sup> | □Yes     | ⊠ No     | # of        | 0                 | Auditor <sup>1</sup> | ⊠Yes □No                    | # of                 | 1                |                      |                      | # of         |    |
| Auditor <sup>2</sup> | □Yes     | ⊠ No     | <i>"</i> 01 | Ü                 | Auditor <sup>2</sup> | ⊠Yes □No                    | " 01                 | -                |                      |                      | # of         |    |
| Notes                |          |          |             |                   |                      |                             |                      |                  |                      |                      |              |    |
|                      | Sign 1   |          |             |                   |                      |                             |                      |                  |                      |                      |              |    |
| Lo                   | cation   | Front    | wall nea    | ar gara           | ge door              |                             |                      |                  |                      |                      |              |    |
|                      |          |          |             | N                 | ew polling p         | lace listed?                | Auditor <sup>1</sup> | ⊠Ye              | es 🗆 N               | lo                   |              |    |
|                      |          |          |             |                   |                      |                             | Auditor <sup>2</sup> |                  |                      |                      |              |    |
|                      |          |          |             | County            | office phone         | <b>e number</b> listed      | Auditor <sup>1</sup> |                  |                      |                      |              |    |
|                      |          |          |             |                   |                      |                             |                      |                  | Auditor <sup>2</sup> | ⊠Y€                  |              |    |
|                      |          |          |             | R                 | Readable fron        | n 20 feet?                  |                      |                  | Auditor <sup>1</sup> | ⊠Y€                  |              |    |
|                      |          | C'       | .1 .1 .1    |                   |                      |                             |                      |                  | Auditor <sup>2</sup> | ⊠Y€                  | es 🗆 N       | lo |
|                      | Notes    | Sign in  | ciuaea      | addres            | s and name d         | of new polling lo           | ocation              | •                |                      |                      |              |    |
|                      | Sign 2   |          |             |                   |                      |                             |                      |                  |                      |                      |              |    |
| Lo                   | cation   |          |             |                   |                      |                             |                      |                  | 1                    |                      |              |    |
|                      |          |          |             | N                 | ew polling p         | lace listed?                |                      |                  | Auditor <sup>1</sup> | Y€                   |              |    |
|                      |          |          |             |                   |                      |                             |                      |                  | Auditor <sup>2</sup> |                      |              |    |
|                      |          |          |             | County            | office phone         | <b>e number</b> listed      | d?                   |                  | Auditor <sup>1</sup> | □Y€                  |              |    |
|                      |          |          |             |                   | -                    |                             |                      |                  | Auditor <sup>2</sup> |                      |              |    |
|                      |          |          |             | R                 | Readable fron        | n 20 feet?†                 |                      |                  | Auditor <sup>1</sup> |                      |              |    |
|                      |          |          |             |                   |                      |                             |                      |                  | Auditor <sup>2</sup> | □Y€                  | es 🗆 N       | lo |
|                      | Notes    |          |             |                   |                      |                             |                      |                  |                      |                      |              |    |

Abbeville

| Sign 3   |                                           |                      |          |
|----------|-------------------------------------------|----------------------|----------|
| Location |                                           |                      |          |
|          | Now polling place listed?                 | Auditor <sup>1</sup> | □Yes □No |
|          | New polling place listed?                 | Auditor <sup>2</sup> | □Yes □No |
|          | County office phone number listed?        | Auditor <sup>1</sup> | □Yes □No |
|          | County office <b>phone number</b> listed? | Auditor <sup>2</sup> | □Yes □No |
|          | Readable from 20 feet?                    | Auditor <sup>1</sup> | □Yes □No |
|          | Readable Holli 20 leet!                   | Auditor <sup>2</sup> | □Yes □No |
| Notes    |                                           |                      |          |
| Sign 4   |                                           |                      |          |
| Location |                                           |                      |          |
|          | Now polling place listed?                 | Auditor <sup>1</sup> | □Yes □No |
|          | New polling place listed?                 | Auditor <sup>2</sup> | □Yes □No |
|          | County office phone number listed?        | Auditor <sup>1</sup> | □Yes □No |
|          | County office <b>phone number</b> fisted: | Auditor <sup>2</sup> | □Yes □No |
|          | Readable from 20 feet?                    | Auditor <sup>1</sup> | □Yes □No |
|          | Reduable from 20 feet?                    | Auditor <sup>2</sup> | □Yes □No |
| Notes    |                                           |                      |          |

†Pictures of signage from 20 feet away

Abbeville

|                                  |           | Ele      | ction    |         |                      | Audit '                     | Visit Da                   | te       | Auc                  | Audit Visit Time      |        |    |  |
|----------------------------------|-----------|----------|----------|---------|----------------------|-----------------------------|----------------------------|----------|----------------------|-----------------------|--------|----|--|
| Repub                            | olican Pı | resident | ial Pref | erence  | Primary              | Saturday, Fe                | bruary 2                   | 8:20     |                      | ⊠ AN<br>□ PN          |        |    |  |
| Cou                              | nty       |          |          | Precino | :t                   |                             | us Polli                   | _        |                      | New Polling           |        |    |  |
|                                  |           |          |          |         |                      |                             | n Addre                    |          | Location Address     |                       |        |    |  |
| Aik                              | en        |          |          | Perry   |                      | 1075 E Ra                   | ilroad <i>A</i><br>SC 2913 |          | Roy Streener, SC 2   |                       |        |    |  |
|                                  |           |          | C:a      | no Droc |                      | Terry,                      | JC 2313                    | ,,<br>   |                      |                       |        |    |  |
| Signs Present  Auditor¹ ⊠Yes □No |           |          |          |         |                      | -                           |                            |          | Total Sign           | is Preser             | 11     |    |  |
| Auditor <sup>2</sup>             |           |          |          |         |                      | _                           |                            |          | 2                    | 2                     |        |    |  |
|                                  |           |          |          |         |                      |                             |                            | <u> </u> |                      |                       |        |    |  |
| L                                |           |          |          |         |                      | ocation of Signs            | <b>i</b>                   |          |                      | 0.1                   |        |    |  |
| On Door                          |           |          |          |         |                      | Near Door<br>(W/in 10 feet) |                            |          | (Des                 | Other cribe location  | on)    |    |  |
| Auditor <sup>1</sup>             | □Yes      | ⊠No      | # of     | 0       | Auditor <sup>1</sup> | ⊠Yes □No                    | # of                       | 2        |                      |                       | # of   |    |  |
| Auditor <sup>2</sup>             | □Yes      | ⊠No      | # 01     | U       | Auditor <sup>2</sup> | ⊠Yes □No                    | # 01                       | 2        |                      |                       | # of   |    |  |
| Notes                            |           |          |          |         |                      |                             |                            |          |                      |                       |        |    |  |
|                                  | Sign 1    |          |          |         |                      |                             |                            |          |                      |                       |        |    |  |
| Lo                               | cation    | By Foo   | t Path   |         |                      |                             |                            |          |                      |                       |        |    |  |
|                                  |           |          |          | N       | lew polling p        | lace listed?                |                            |          | Auditor <sup>1</sup> | ⊠Y€                   | es 🗆 N | 0  |  |
|                                  |           |          |          |         | iew poiiiig p        | ace listeur                 |                            |          | Auditor <sup>2</sup> |                       |        |    |  |
|                                  |           |          |          | County  | office <b>nhon</b>   | <b>e number</b> listed      | number listed?             |          |                      | ¹ ⊠Yes □No            |        |    |  |
|                                  |           |          |          | County  | ornee priori         | e namber nated              | : number listea?           |          |                      | <sup>2</sup> ⊠Yes □No |        |    |  |
|                                  |           |          |          | R       | Readable fror        | m 20 feet?⁺                 |                            |          | Auditor <sup>1</sup> | □Ye                   |        |    |  |
|                                  |           |          |          | •       |                      |                             |                            |          | Auditor <sup>2</sup> | □Ye                   | es 🗆 N | io |  |
|                                  | Notes     |          |          |         |                      |                             |                            |          |                      |                       |        |    |  |
|                                  | Sign 2    |          |          |         |                      |                             |                            |          |                      |                       |        |    |  |
| Lo                               | cation    | By Foo   | t Path   |         |                      |                             |                            |          |                      |                       |        |    |  |
|                                  |           |          |          | N       | lew polling p        | lace listed?                |                            |          | Auditor <sup>1</sup> | ⊠Ye                   |        |    |  |
|                                  |           |          |          |         | . 51                 |                             |                            |          | Auditor <sup>2</sup> | ⊠Ye                   |        |    |  |
|                                  |           |          |          | County  | office <b>phon</b>   | <b>e number</b> listed      | d?                         |          | Auditor <sup>1</sup> | ⊠Ye                   |        |    |  |
|                                  |           |          |          |         | -                    |                             |                            |          | Auditor <sup>2</sup> | ⊠Y€                   |        |    |  |
|                                  |           |          |          | R       | Readable fror        | m 20 feet?†                 |                            |          | Auditor <sup>1</sup> | □Y€                   |        |    |  |
|                                  |           |          |          |         |                      |                             |                            |          | Auditor <sup>2</sup> | □Ye                   | es 🗵 N | 10 |  |
|                                  | Notes     |          |          |         |                      |                             |                            |          |                      |                       |        |    |  |