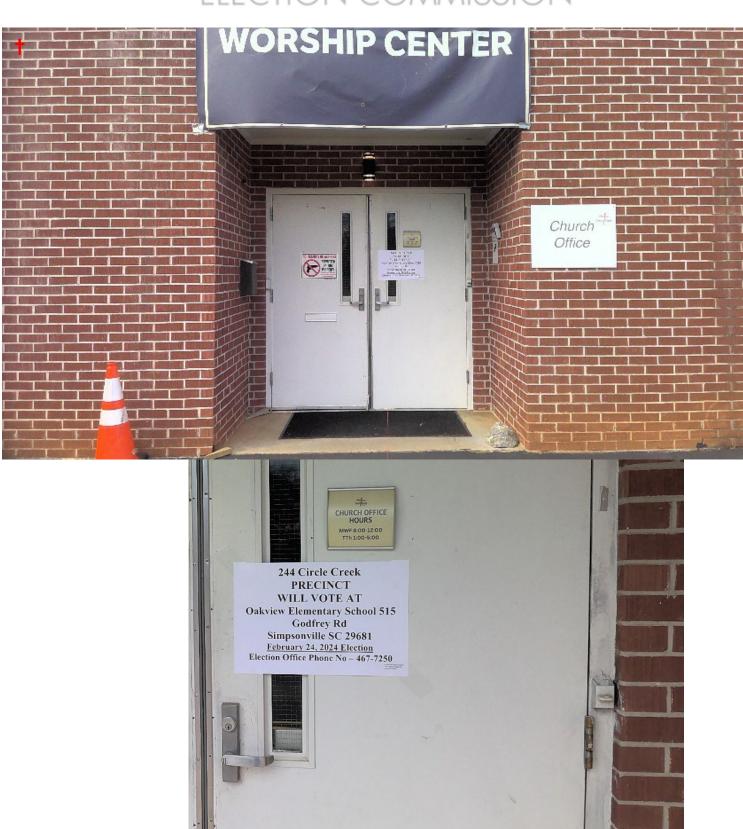

#### **Unannounced Visits**

For our review, we identified counties that had combined polling places for the Republican Presidential Preference Primary held on Saturday, February 24, 2024. According to the voter registration and election management system and county websites, 29 of the 46 counties had combined polling places for this election. For each of these counties, teams of auditors conducted unannounced visits to select previous polling places on election day to determine if a change of polling place sign was present on or near the door, contained the new polling place and the telephone number of the county office, and was readable from 20 feet. Since SEC guidance did not prompt counties to list the county office address on the agency-designed poster, we did not evaluate counties on whether this information was present.

Auditors photographed signage at the polling place, with at least one picture of the signage from 20 feet. The view in these pictures, however, was not the same as the in-person view. Readability was evaluated by two auditors, and the results of readability should be based on the auditors' assessment rather than the pictures.

It should also be noted that several counties had more than one sign at the polling place. State law, however, requires only one sign.

Lastly, there were reports from several counties on election day that change of polling place signs had been removed by the public. As such, the absence of these signs may not necessarily indicate that the county did not post a change of polling place sign. Two of the 29 counties did not have signs when we visited.