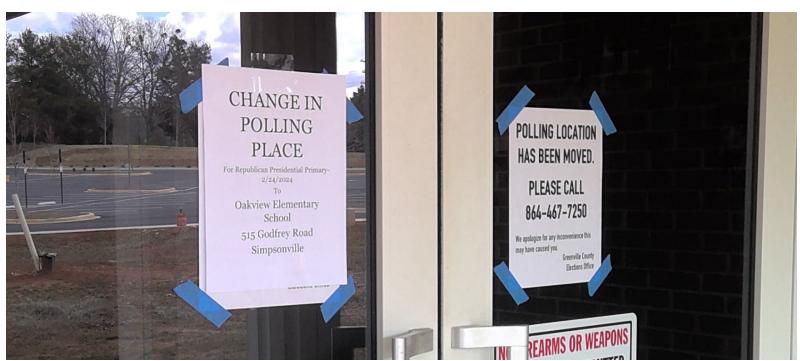

If a polling place is changed, S.C. Code §7-7-15 requires the entity charged with conducting the election at the polling place—the county—to post a notice *on* or *next to* the door of the entrance of the previous polling place. The notice must be in large enough letters to be read easily by a person with normal vision from a distance of at least 20 feet and contain the:

- Place of the new polling place.
- Address of the entity in charge of the election.
- Telephone number of the entity in charge of the election.

One sign that meets all these requirements is adequate signage.

#### **Unannounced Visits**

For our review, we identified counties that had combined polling places for the Republican Presidential Preference Primary held on Saturday, February 24, 2024. According to the voter registration and election management system and county websites, 29 of the 46 counties had combined polling places for this election. For each of these counties, teams of auditors conducted unannounced visits to select previous polling places on election day to determine if a change of polling place sign was present on or near the door, contained the new polling place and the telephone number of the county office, and was readable from 20 feet. Since SEC guidance did not prompt counties to list the county office address on the agency-designed poster, we did not evaluate counties on whether this information was present.

Auditors photographed signage at the polling place, with at least one picture of the signage from 20 feet. The view in these pictures, however, was not the same as the in-person view. Readability was evaluated by two auditors, and the results of readability should be based on the auditors' assessment rather than the pictures.