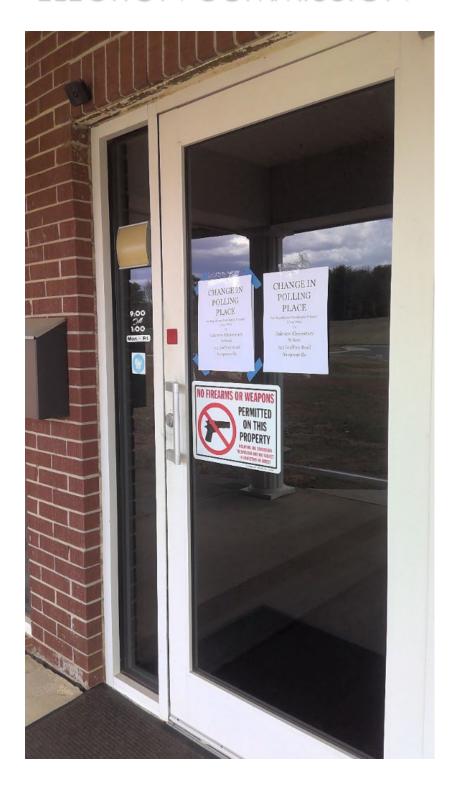

If a polling place is changed, S.C. Code §7-7-15 requires the entity charged with conducting the election at the polling place—the county—to post a notice *on* or *next to* the door of the entrance of the previous polling place. The notice must be in large enough letters to be read easily by a person with normal vision from a distance of at least 20 feet and contain the:

- Place of the new polling place.
- Address of the entity in charge of the election.
- Telephone number of the entity in charge of the election.

One sign that meets all these requirements is adequate signage.

It should also be noted that several counties had more than one sign at the polling place. State law, however, requires only one sign.

Lastly, there were reports from several counties on election day that change of polling place signs had been removed by the public. As such, the absence of these signs may not necessarily indicate that the county did not post a change of polling place sign. Two of the 29 counties did not have signs when we visited.