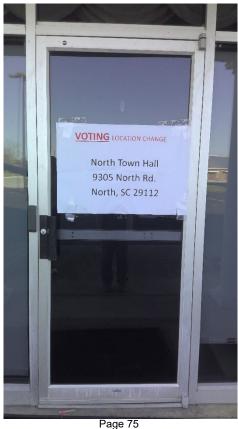

If a polling place is changed, S.C. Code §7-7-15 requires the entity charged with conducting the election at the polling place—the county—to post a notice *on* or *next to* the door of the entrance of the previous polling place. The notice must be in large enough letters to be read easily by a person with normal vision from a distance of at least 20 feet and contain the:

- Place of the new polling place.
- Address of the entity in charge of the election.
- Telephone number of the entity in charge of the election.

One sign that meets all these requirements is adequate signage.

It should also be noted that several counties had more than one sign at the polling place. State law, however, requires only one sign.

Lastly, there were reports from several counties on election day that change of polling place signs had been removed by the public. As such, the absence of these signs may not necessarily indicate that the county did not post a change of polling place sign. Two of the 29 counties did not have signs when we visited.