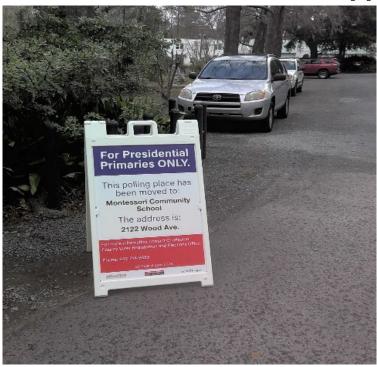

#### **SEC Guidance**

The State Election Commission (SEC) provided guidance to counties regarding change of polling place signage during a training workshop in November 2023. The SEC also provided posters to counties for use during the presidential preference primaries, including sizes 8.5x11, 8.5x14, and 24x36. Figure 1 provides a visual of this poster. These posters contained prompts to fill in the name and address of the new polling place as well as the county office phone number. Use of this specific sign was optional.

Figure 1: Example of SEC-Designed Change of Polling Place Notice

# For the Republican Presidential Primary ONLY.

# This polling place has been moved to:

The address is:

For more information, contact your County Voter Registration and Elections Office.

Phone:

SC Code of Laws 7-7-15

SOUTH CAROLINA

every vote matters every vote counts.

scVOTES.gov

Source: State Election Commission

†Pictures of signage from 20 feet away

Beaufort

Beaufort

|                      |           | Ele            | ction    |         |                           | Audit Visit Date            |                      |          | Aud                                       | Audit Visit Time                         |              |    |  |
|----------------------|-----------|----------------|----------|---------|---------------------------|-----------------------------|----------------------|----------|-------------------------------------------|------------------------------------------|--------------|----|--|
| Repub                | olican Pı | resident       | ial Pref | erence  | Primary                   | Saturday, Fe                | bruary 2             | 24, 2024 | 2:45                                      |                                          | □ AN<br>⊠ PN |    |  |
| Cou                  | nty       |                |          | Precino | ct                        |                             | us Pollir<br>n Addre | _        |                                           | lew Polli<br>ation Add                   | •            |    |  |
| Charle               | eston     |                | St.      | Andrew  | vs 22                     | 2604 Ashle<br>Charlesto     | -                    |          |                                           | 2122 Wood Avenue<br>Charleston, SC 29414 |              |    |  |
|                      |           |                | Sig      | ns Pres | sent                      |                             |                      |          | Total Sign                                | ns Presei                                | nt           |    |  |
|                      | Audito    | r <sup>1</sup> |          | Yes □   | ∃No                       |                             |                      |          |                                           |                                          |              |    |  |
|                      | Audito    | r <sup>2</sup> | X        | Yes □   | ]No                       |                             |                      |          | •                                         | 2                                        |              |    |  |
|                      |           |                |          |         | Lo                        | ocation of Signs            | 5                    |          |                                           |                                          |              |    |  |
| On Door              |           |                |          |         |                           | Near Door<br>(W/in 10 feet) |                      |          | (Des                                      | Other<br>scribe location                 | on)          |    |  |
| Auditor <sup>1</sup> | ⊠Yes      | □No            | # of     | 1       | Auditor <sup>1</sup>      | □Yes ⊠No                    | # of                 |          | Parking Lot E                             | ntrance                                  | # of         | 1  |  |
| Auditor <sup>2</sup> | ⊠Yes      | □No            | # 01     | 1       | Auditor <sup>2</sup>      | □Yes ⊠No                    | # 01                 |          |                                           |                                          | # of         |    |  |
| Notes                |           |                |          |         |                           |                             |                      |          |                                           |                                          |              |    |  |
|                      | Sign 1    |                |          |         |                           |                             |                      |          |                                           |                                          |              |    |  |
| Lo                   | cation    | Door           |          |         |                           |                             |                      |          |                                           |                                          |              |    |  |
|                      |           |                |          | N       | New polling place listed? |                             |                      |          | Auditor <sup>1</sup>                      | ⊠Ye                                      | es 🗆 N       | 0  |  |
|                      |           |                |          |         | new poining place listed? |                             |                      |          | Auditor <sup>2</sup>                      |                                          |              |    |  |
|                      |           |                |          | County  | office <b>phon</b>        | <b>e number</b> listed      | d?                   |          | Auditor <sup>1</sup>                      |                                          |              |    |  |
|                      |           |                |          |         |                           |                             |                      |          | Auditor <sup>2</sup>                      | □Y€                                      |              |    |  |
|                      |           |                |          | F       | Readable fror             | n 20 feet?⁺                 |                      |          | Auditor <sup>1</sup>                      | □Y€                                      |              |    |  |
|                      | Notes     |                |          |         |                           |                             |                      |          | Auditor <sup>2</sup>                      | □Y€                                      | es 🗵 N       | 10 |  |
|                      |           |                |          |         |                           |                             |                      |          |                                           |                                          |              |    |  |
|                      | Sign 2    |                |          |         | _                         |                             |                      |          |                                           |                                          |              |    |  |
| Lo                   | cation    | Entran         | ce to P  | arking  | Lot                       |                             |                      |          | A 11. 1                                   |                                          |              |    |  |
|                      |           |                |          | N       | lew polling p             | lace listed?                |                      |          | Auditor <sup>1</sup>                      | ⊠Ye                                      |              |    |  |
|                      |           |                |          |         |                           |                             |                      |          | Auditor <sup>2</sup>                      | ⊠Ye                                      |              |    |  |
|                      |           |                |          | County  | office <b>phon</b>        | <b>e number</b> listed      | d?                   |          | Auditor <sup>1</sup>                      | ⊠Ye                                      |              |    |  |
|                      |           |                |          |         |                           |                             |                      |          | Auditor <sup>2</sup> Auditor <sup>1</sup> | ⊠Ye                                      |              |    |  |
|                      |           |                |          | F       | Readable fror             | n 20 feet?†                 |                      |          | Auditor <sup>2</sup>                      | ⊠Ye                                      |              |    |  |
|                      |           |                |          |         |                           |                             |                      |          | Auditor                                   | ⊠Y€                                      | es 🗆 N       | U  |  |
|                      | Notes     |                |          |         |                           |                             |                      |          |                                           |                                          |              |    |  |