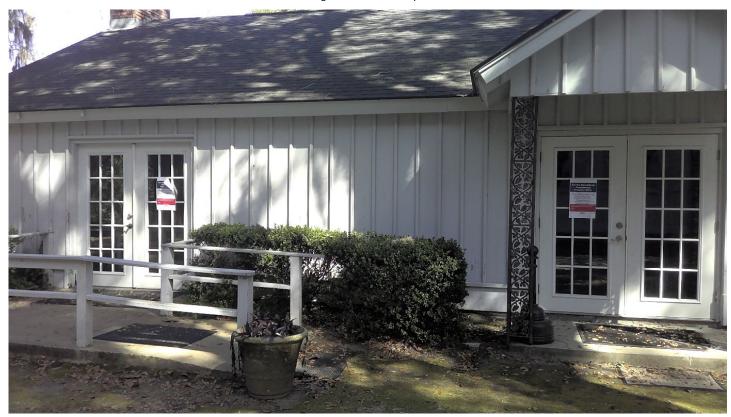

If a polling place is changed, S.C. Code §7-7-15 requires the entity charged with conducting the election at the polling place—the county—to post a notice *on* or *next to* the door of the entrance of the previous polling place. The notice must be in large enough letters to be read easily by a person with normal vision from a distance of at least 20 feet and contain the:

- Place of the new polling place.
- Address of the entity in charge of the election.
- Telephone number of the entity in charge of the election.

One sign that meets all these requirements is adequate signage.