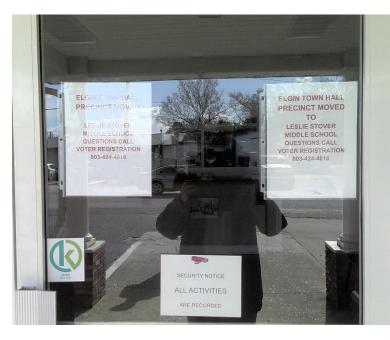

If a polling place is changed, S.C. Code §7-7-15 requires the entity charged with conducting the election at the polling place—the county—to post a notice *on* or *next to* the door of the entrance of the previous polling place. The notice must be in large enough letters to be read easily by a person with normal vision from a distance of at least 20 feet and contain the:

- Place of the new polling place.
- Address of the entity in charge of the election.
- Telephone number of the entity in charge of the election.

One sign that meets all these requirements is adequate signage.