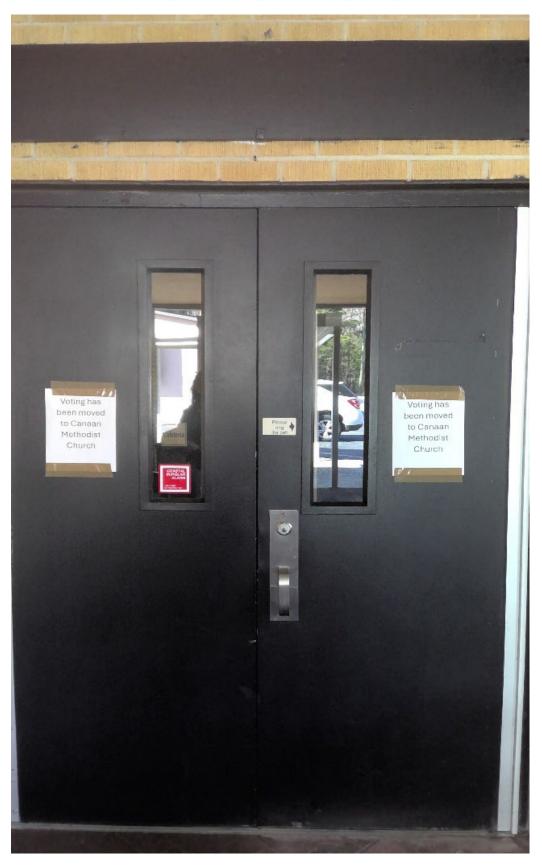

If a polling place is changed, S.C. Code §7-7-15 requires the entity charged with conducting the election at the polling place—the county—to post a notice *on* or *next to* the door of the entrance of the previous polling place. The notice must be in large enough letters to be read easily by a person with normal vision from a distance of at least 20 feet and contain the:

- Place of the new polling place.
- Address of the entity in charge of the election.
- Telephone number of the entity in charge of the election.

One sign that meets all these requirements is adequate signage.