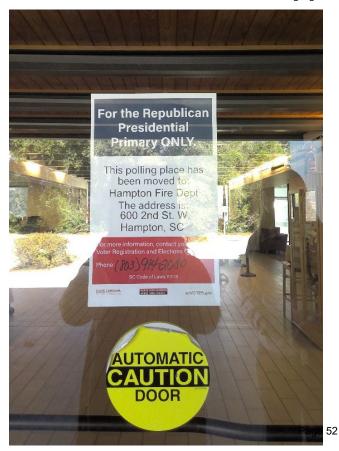

#### **SEC Guidance**

The State Election Commission (SEC) provided guidance to counties regarding change of polling place signage during a training workshop in November 2023. The SEC also provided posters to counties for use during the presidential preference primaries, including sizes 8.5x11, 8.5x14, and 24x36. Figure 1 provides a visual of this poster. These posters contained prompts to fill in the name and address of the new polling place as well as the county office phone number. Use of this specific sign was optional.

Figure 1: Example of SEC-Designed Change of Polling Place Notice

# For the Republican Presidential Primary ONLY.

# This polling place has been moved to:

The address is:

For more information, contact your County Voter Registration and Elections Office.

Phone:

SC Code of Laws 7-7-15

SOUTH CAROLINA

every vote matters every vote counts.