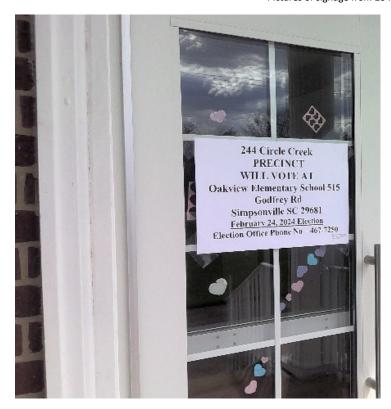

If a polling place is changed, S.C. Code §7-7-15 requires the entity charged with conducting the election at the polling place—the county—to post a notice *on* or *next to* the door of the entrance of the previous polling place. The notice must be in large enough letters to be read easily by a person with normal vision from a distance of at least 20 feet and contain the:

- Place of the new polling place.
- Address of the entity in charge of the election.
- Telephone number of the entity in charge of the election.

One sign that meets all these requirements is adequate signage.

#### **Unannounced Visits**

For our review, we identified counties that had combined polling places for the Republican Presidential Preference Primary held on Saturday, February 24, 2024. According to the voter registration and election management system and county websites, 29 of the 46 counties had combined polling places for this election. For each of these counties, teams of auditors conducted unannounced visits to select previous polling places on election day to determine if a change of polling place sign was present on or near the door, contained the new polling place and the telephone number of the county office, and was readable from 20 feet. Since SEC guidance did not prompt counties to list the county office address on the agency-designed poster, we did not evaluate counties on whether this information was present.