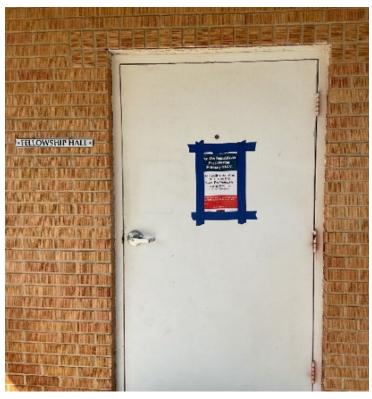

If a polling place is changed, S.C. Code §7-7-15 requires the entity charged with conducting the election at the polling place—the county—to post a notice *on* or *next to* the door of the entrance of the previous polling place. The notice must be in large enough letters to be read easily by a person with normal vision from a distance of at least 20 feet and contain the:

- Place of the new polling place.
- Address of the entity in charge of the election.
- Telephone number of the entity in charge of the election.

One sign that meets all these requirements is adequate signage.