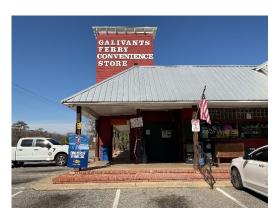

#### **Unannounced Visits**

For our review, we identified counties that had combined polling places for the Republican Presidential Preference Primary held on Saturday, February 24, 2024. According to the voter registration and election management system and county websites, 29 of the 46 counties had combined polling places for this election. For each of these counties, teams of auditors conducted unannounced visits to select previous polling places on election day to determine if a change of polling place sign was present on or near the door, contained the new polling place and the telephone number of the county office, and was readable from 20 feet. Since SEC guidance did not prompt counties to list the county office address on the agency-designed poster, we did not evaluate counties on whether this information was present.

Auditors photographed signage at the polling place, with at least one picture of the signage from 20 feet. The view in these pictures, however, was not the same as the in-person view. Readability was evaluated by two auditors, and the results of readability should be based on the auditors' assessment rather than the pictures.