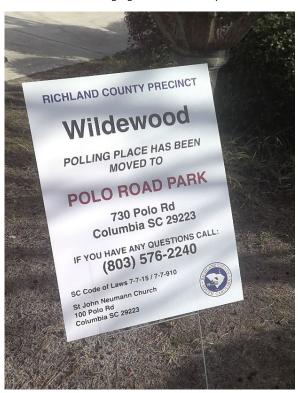

If a polling place is changed, S.C. Code §7-7-15 requires the entity charged with conducting the election at the polling place—the county—to post a notice *on* or *next to* the door of the entrance of the previous polling place. The notice must be in large enough letters to be read easily by a person with normal vision from a distance of at least 20 feet and contain the:

- Place of the new polling place.
- Address of the entity in charge of the election.
- Telephone number of the entity in charge of the election.

One sign that meets all these requirements is adequate signage.