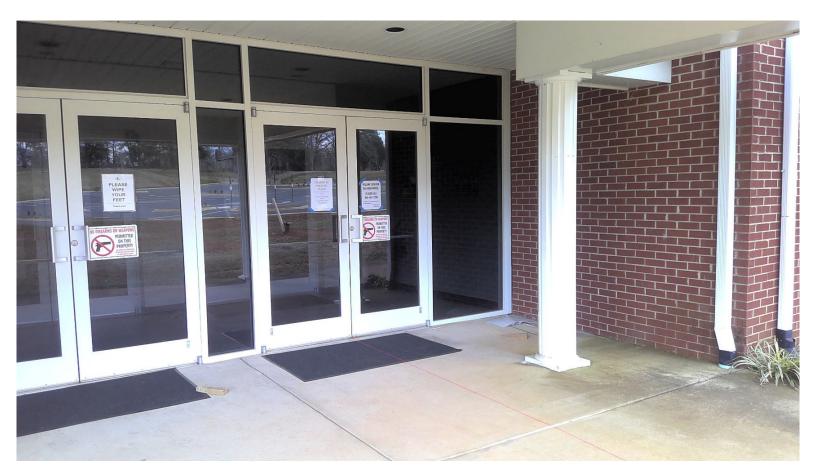

#### **Unannounced Visits**

For our review, we identified counties that had combined polling places for the Republican Presidential Preference Primary held on Saturday, February 24, 2024. According to the voter registration and election management system and county websites, 29 of the 46 counties had combined polling places for this election. For each of these counties, teams of auditors conducted unannounced visits to select previous polling places on election day to determine if a change of polling place sign was present on or near the door, contained the new polling place and the telephone number of the county office, and was readable from 20 feet. Since SEC guidance did not prompt counties to list the county office address on the agency-designed poster, we did not evaluate counties on whether this information was present.

Auditors photographed signage at the polling place, with at least one picture of the signage from 20 feet. The view in these pictures, however, was not the same as the in-person view. Readability was evaluated by two auditors, and the results of readability should be based on the auditors' assessment rather than the pictures.

It should also be noted that several counties had more than one sign at the polling place. State law, however, requires only one sign.

Lastly, there were reports from several counties on election day that change of polling place signs had been removed by the public. As such, the absence of these signs may not necessarily indicate that the county did not post a change of polling place sign. Two of the 29 counties did not have signs when we visited.