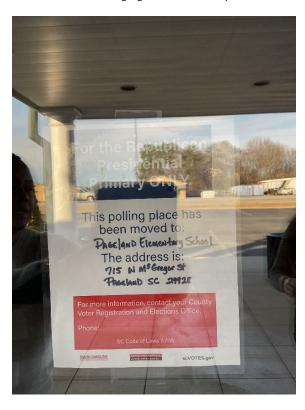

#### **SEC Guidance**

The State Election Commission (SEC) provided guidance to counties regarding change of polling place signage during a training workshop in November 2023. The SEC also provided posters to counties for use during the presidential preference primaries, including sizes 8.5x11, 8.5x14, and 24x36. Figure 1 provides a visual of this poster. These posters contained prompts to fill in the name and address of the new polling place as well as the county office phone number. Use of this specific sign was optional.

Figure 1: Example of SEC-Designed Change of Polling Place Notice

# For the Republican Presidential Primary ONLY.

# This polling place has been moved to:

The address is:

For more information, contact your County Voter Registration and Elections Office.

Phone:

SC Code of Laws 7-7-15

SOUTH CAROLINA

every vote matters every vote counts.

scVOTES.gov

Source: State Election Commission